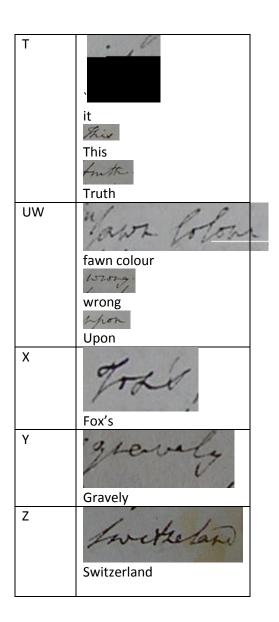

first           |
|     | just            |
|     | Tohns           |
|     | John's          |
| &   | X               |
| MNO | winder.         |
|     | Winter          |
|     | womand          |
|     | Woman's         |
|     | 02              |
|     | On              |
|     | More            |
|     | March           |
| Р   | Here's Comer    |
|     | Pope's Court    |
|     | apparel.        |
|     | of the contract |
|     | Apparel         |
|     |                 |
|     | Apparel         |
|     | presente        |

| Q                 | Queen                                    |
|-------------------|------------------------------------------|
| R                 | garnished                                |
| S and "long<br>S" | school  "So"  presence  pelisse  address |



Many thanks to Rebecca Nesvet for creating this alphabet guide from Mitford's correspondence photographed at the Reading Central Library.